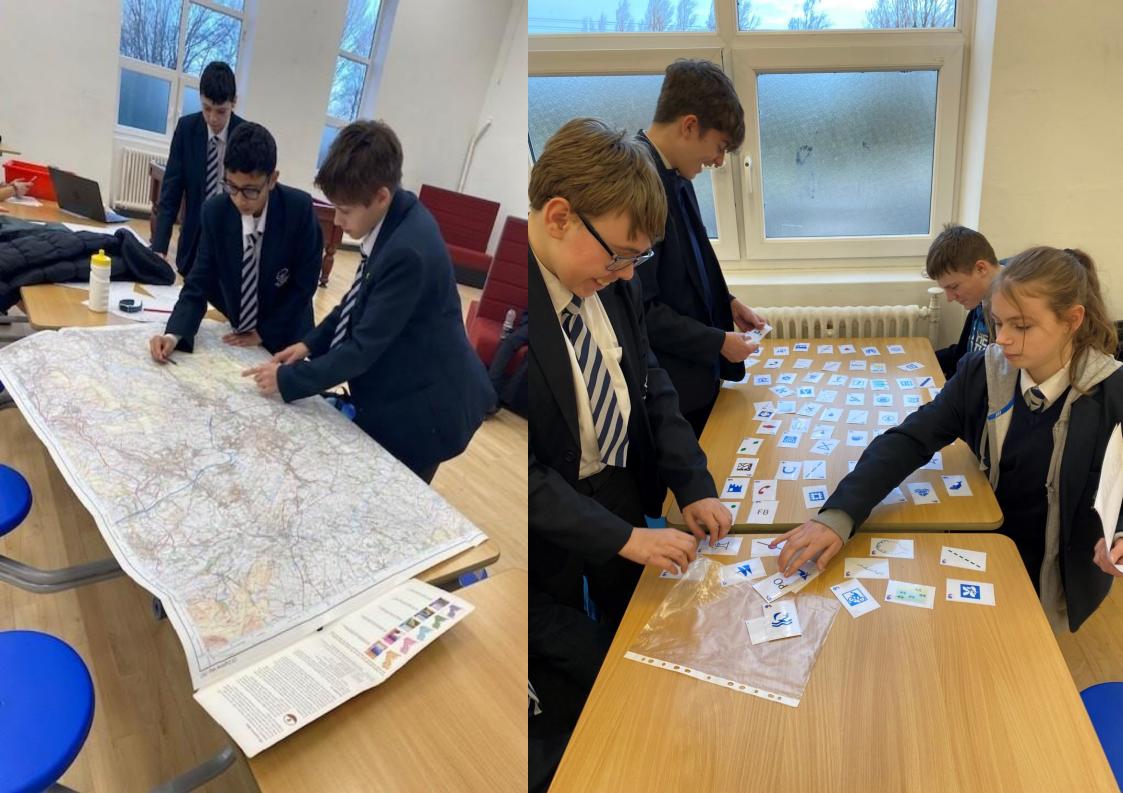

| Session                            | Date – All sessions held on Thursdays |
|------------------------------------|---------------------------------------|
|                                    |                                       |
| Intro to DofE – Loggin on          | 31st October 2024                     |
| Map refresher                      | 21st November 2024                    |
| Conditions, Aims, Countryside code | 16 <sup>th</sup> January 2025         |
| Compass refresher                  | 27 <sup>th</sup> February 2025        |
| Food and menu planning             | 6 <sup>th</sup> March 2025            |
| First Aid (shock, dehydration)     | 27 <sup>th</sup> March 2025           |
| Map session and navigation         | 8 <sup>th</sup> May 2025              |
| Route planning                     | 22 <sup>nd</sup> May 2025             |