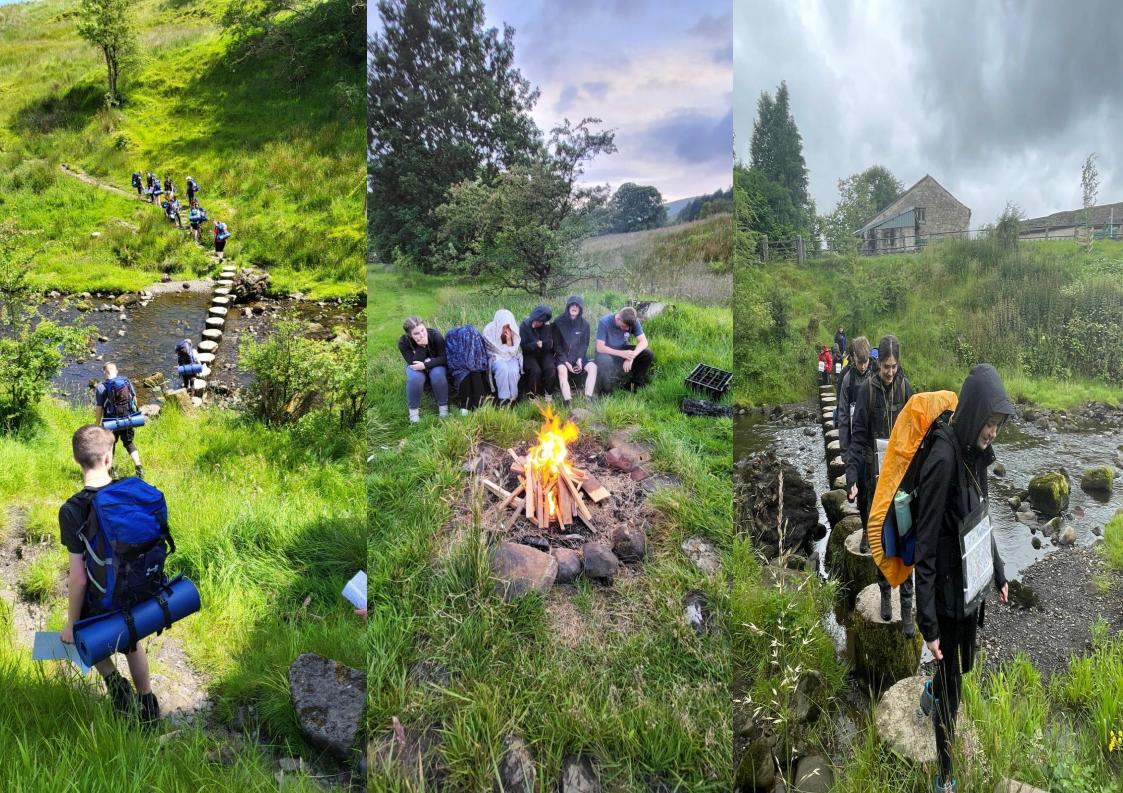

# Expedition

3 days, 2 nights (Fri – Sun)

1 Practice expedition Yorkshire Dales

#### 1 Qualifying expedition Lake District

| Training Expedition | 06.06.25 – |
|---------------------|------------|
|                     | 08.06.25   |
| Qualifying          | 04.07.25 – |
| Expedition          | 06.07.25   |