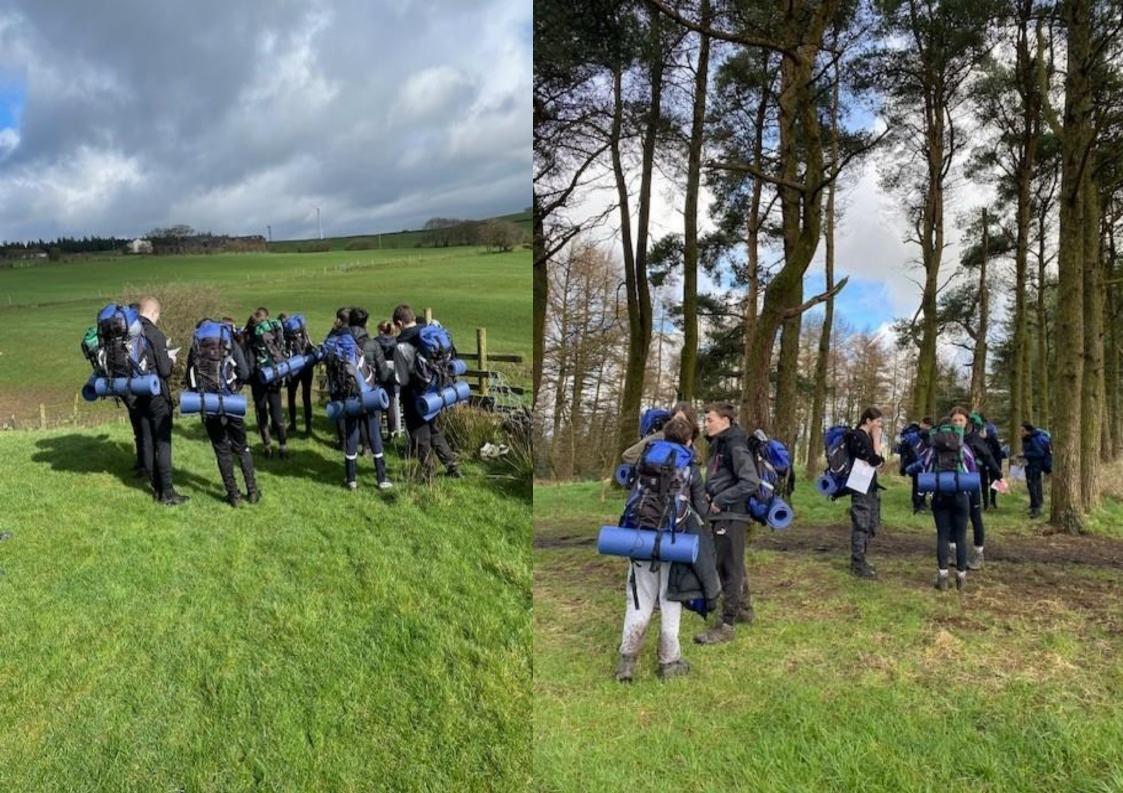

# Expedition

3 days, 2 nights (Fri – Sun)

1 Practice expedition Yorkshire Dales

#### 1 Qualifying expedition Lake District

| Training Expedition | 06.06.25 – |
|---------------------|------------|
|                     | 08.06.25   |
| Qualifying          | 04.07.25 – |
| Expedition          | 06.07.25   |